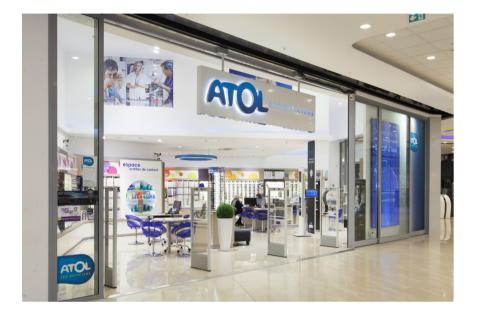

#### ATOL

France

Year of creation: 1970 Country of creation: France Number of existing shops: 50+ Type of location required: Malls, Shopping centers, life place destinations

Average size required (sqm): 100 - 500

**3 priority countries of expansion** : Monaco - Belgium - Switzerland Since 1970, Atol Les Opticiens has brought together optical specialists who share the values ??of professionalism, advice and know-how with the sole objective of seeing well for eyeglass wearers. The cooperative brand offers its pioneering spirit of solidarity and an experience of innovative and quality optics in nearly 800 points of sale.

Stéphane Muscat Chargé de développement