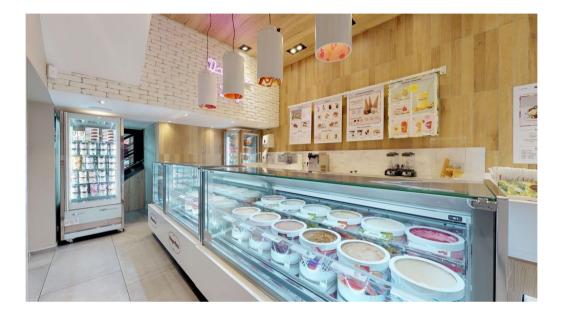

#### General Mills / HAAGEN-DAZS

France

Year of creation: 1976 Country of creation: France Number of existing shops: 50+ Type of location required: All Average size required (sqm): 50 - 100 3 priority countries of expansion:

France - Belgium - Switzerland

Opening a Häagen-Dazs Shop means above all wanting to offer its customers an extraordinary experience, by offering them the best ice cream in the world, in an exceptional setting. Give your customers a memorable experience by offering them the following offer:

24 flavors of ice creams and sorbets and toppings to sublimate them

Boutique exclusives, limited editions for each season

Exclusive creations and frozen drinks A selection of gourmet pastries, pancakes and waffles particularly popular in France

Hot or cold drinks made from ice cream Frozen cakes for Christmas

Limited editions / innovations systematically highlighted on a «menu» that is renewed each season

#### Jerome Ambrosi Regional Development Manager