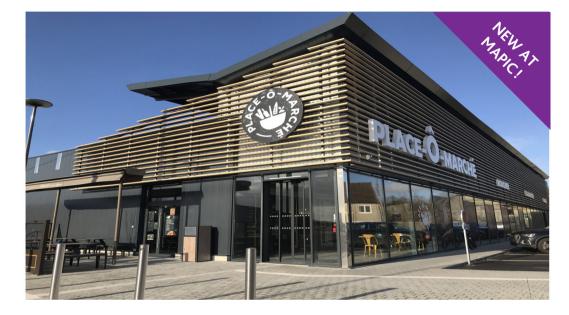

#### PLACE O MARCHE

France

Year of creation: 2016 Country of creation: France Number of existing shops: 4 - 10 Type of location required: Cities and high streets Average size required (sqm): 500 - 1 000 3 priority countries of expansion: France - Belgium - Luxembourg Since its launch, Place-O-Marché has gained strong support and represents a real driving force for traditional food retailing. Beyond responding to an economic requirement of the municipalities, the hall also responds to a social need. It is distinguished by the attractiveness of its shops, thus meeting the expectations of residents to make the choice to consume better and this in a truly friendly place of life, made up of exchanges and sharing.

#### Grégory Detout Business Development Manager